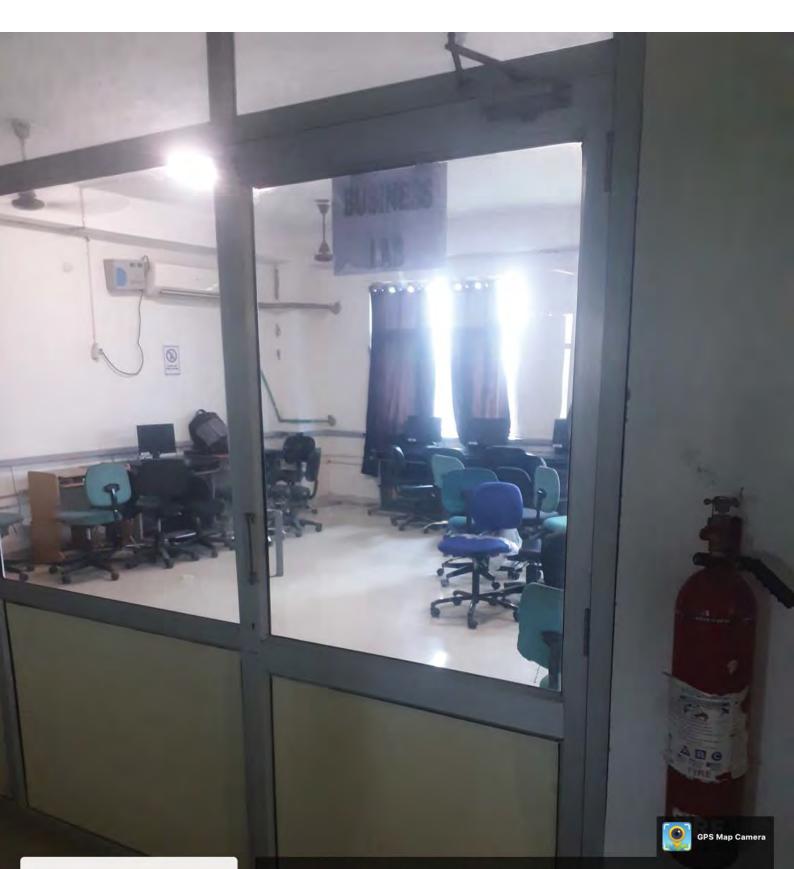

## BUSINESS AND STATISTICAL LAB

## FACILITIES UNDER BUSINESS, RESEARCH AND STATISTICAL LAB

| S.No | Name of Instrument                  | Year of Establishment |
|------|-------------------------------------|-----------------------|
| 1    | PSPP Software                       | 2021                  |
| 2    | Tally Software                      | 2022                  |
| 3    | MS-Excel                            | 2020                  |
| 4    | R Project for Statistical Computing | 2021                  |
| 5    | Python for Data Analytics           | 2021                  |
| 6    | SCILAB                              | 2020                  |
| 7    | JASP                                | 2020                  |